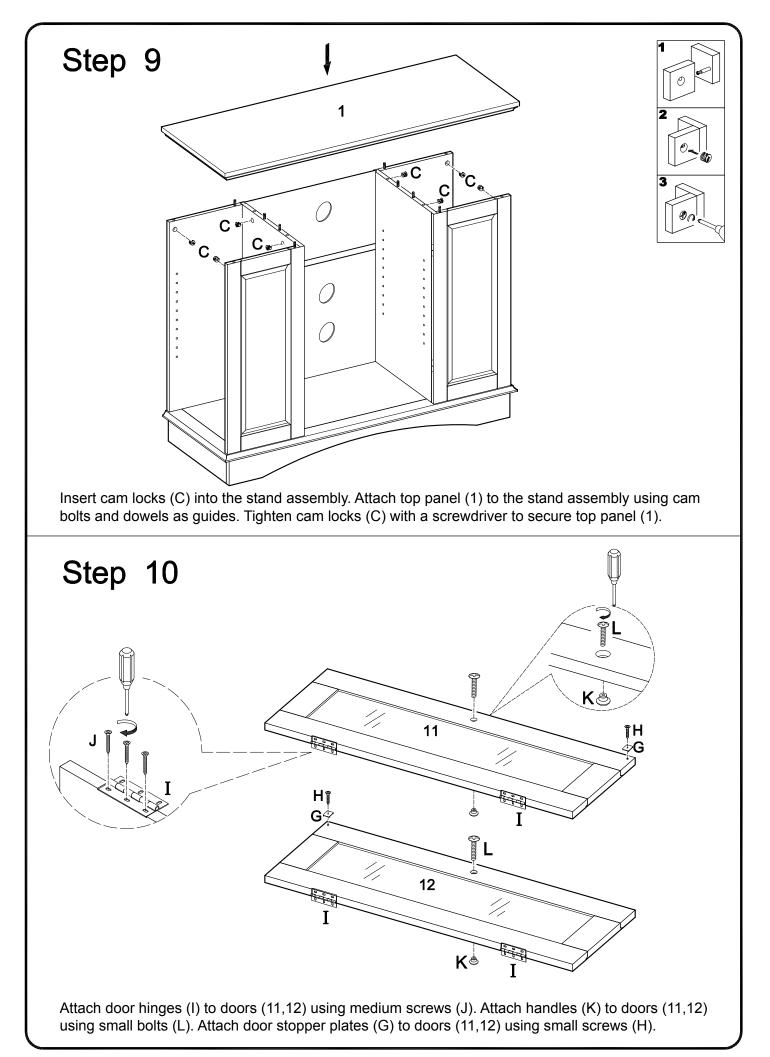

|                                                                                                 |            | Glue tube          | 3   | pcs |
| S                                                                     | $\bigcirc$                                                                                      | Ø25        | Sticker            | 32  | pcs |
| The bardware quantities listed above are required for proper assembly |                                                                                                 |            |                    |     |     |

The hardware quantities listed above are required for proper assembly. Some extra hardware may also have been included.







into the pre-drilled holes of bottom panel (2).









P.11